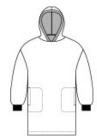

## Port Authority<sup>®</sup> Mountain Lodge Wearable Blanket BP41

Wrap yourself up in the blanket you can wear! This oversized, hooded poncho is luxuriously soft and warm-perfect for chilly nights at home or enjoying outdoor events.

- 11.9-ounce linear yard, 100% polyester fleece face
- 12.5-ounce linear yard, 100% polyester sherpa lining
- Sherpa-lined hood
- Side-entry pockets
- Rib knit cuffs
- ${\color{blue} \bullet}$  Port Pocket  $^{^{\text{TM}}}$  for easy embroidery access
- Oversized fit