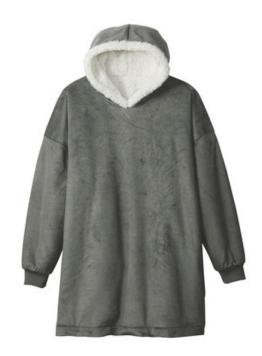

## Port Authority<sup>®</sup> Mountain Lodge Wearable Blanket BP41

Wrap yourself up in the blanket you can wear! This oversized, hooded poncho is luxuriously soft and warm-perfect for chilly nights at home or enjoying outdoor events.

- 11.9-ounce linear yard, 100% polyester fleece face
- 12.5-ounce linear yard, 100% polyester sherpa lining
- Sherpa-lined hood
- Side-entry pockets
- Rib knit cuffs
- ${\color{blue} \bullet}$  Port Pocket  $^{^{\text{TM}}}$  for easy embroidery access
- Oversized fit